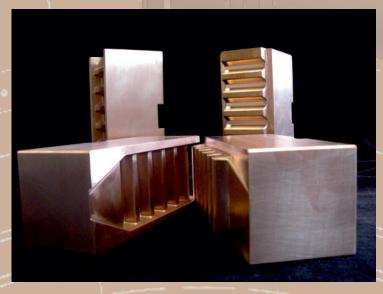

### **Piston-Adapter System**

- ► Highest quality and lifespan due to HOVADUR® vacuum cast
- Optimal cooling
- Suitable for big piston-diameter